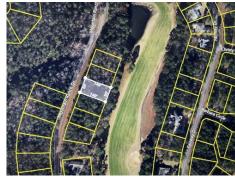

## Mountain Ranch Dr, Fairfield Bay, AR 72088

MLS #: 25006161
Land | Lot: 11,326 ft<sup>2</sup>

» More Info: MountainRanchDr\_075702717\_05192025.lsForSale.com

Landry Greers Ferry Lake Realty LLC. 112 Dave Creek Parkway Fairfield Bay, AR 72088 (501) 884-4663

Come build your dream home today on the golf course frontage lot. Enjoy living in Fairfield Bay, where every day feels like a vacation! Nestled amidst the picturesque landscapes of the Mountain Ranch Golf Course, this area offers you the perfect blend of relaxation & adventure. With this prime location, you can indulge in your passion for golf anytime you desire. Tee off during the day & as the sun sets, bask in the breathtaking views of the shimmering lake nearby. This is the epitome of tranquil living at its finest. But that's not all! Fairfield Bay boasts a plethora of amenities to enrich your life. Within minutes of your new abode, you'll find a full-service marina, beckoning you to embark on aquatic adventures whenever the mood strikes. Dive into the refreshing waters of one of the three swimming pools, or challenge your friends to a game of tennis or pickleball. Feel the thrill of exploration as you traverse the hiking & biking trails, or opt for a leisurely round of miniature golf or disc golf. With over 80 miles of UTV trails at your disposal, the possibilities for outdoor recreation are endless. Buyer to pay all closing costs and title insurance.