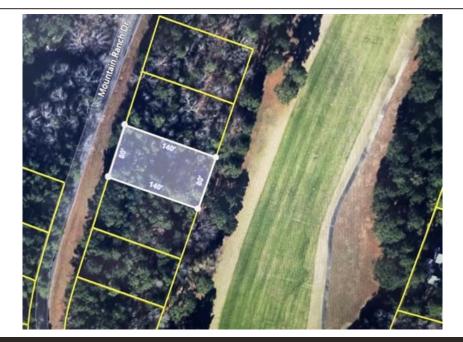

## Mountain Ranch Dr, Fairfield Bay, AR 72088

MLS #: 25006161
Land | Lot: 11,326 ft<sup>2</sup>

» More Info: MountainRanchDr\_075702717\_05192025.lsForSale.com

Landry Greers Ferry Lake Realty LLC. 112 Dave Creek Parkway Fairfield Bay, AR 72088 (501) 884-4663

Come build your dream home today on the golf course frontage lot. Enjoy living in Fairfield Bay, where every day feels like a vacation! Nestled amidst the picturesque landscapes of the Mountain Ranch Golf Course, this area offers you the perfect blend of relaxation & adventure. With this prime location, you can indulge in your passion for golf anytime you desire. Tee off during the day & as the sun sets, bask in the breathtaking views of the shimmering lake nearby. This is the epitome of tranquil living at its finest. But that's not all! Fairfield Bay boasts a plethora of amenities to enrich your life. Within minutes of your new abode, you'll find a full-service marina, beckoning you to embark on aquatic adventures whenever the mood strikes. Dive into the refreshing waters of one of the three swimming pools, or challenge your friends to a game of tennis or pickleball. Feel the thrill of exploration as you traverse the hiking & biking trails, or opt for a leisurely round of miniature golf or disc golf. With over 80 miles of UTV trails at your disposal, the possibilities for outdoor recreation are endless. Buyer to pay all closing costs and title insurance.